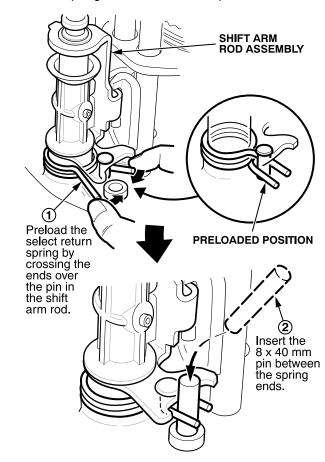

# REPAIR PROCEDURE

- 1. Remove the transmission (see pages 13-5 through 13-11 of the 2000 S2000 Service Manual).
- 2. Disassemble the transmission, and remove the countershaft and the mainshaft (see pages 13-12 through 13-26).
- 3. Replace the countershaft 1st gear and the countershaft 2nd gear set (see pages 13-38 through 13-44).
- 4. Reassemble the transmission (see pages 13-55 through 13-65). Make sure you install the select return spring and the 8 x 40 mm pin as shown.