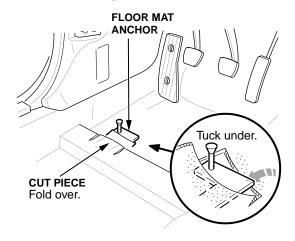

1 of 2

Gently pull back the flap of carpet until you can access the mounting screw. Be careful not to tear the carpet.

- 4. Remove the screw, the floor mat anchor, and the plastic grommet from the body crossmember.
- 5. Push the plastic grommet from the floor mat anchor kit (listed under PARTS INFORMATION) into the square hole in the crossmember.
- 6. Fold the cut piece of carpet over the floor mat anchor.
- 7. Tuck the carpet edge under the edge of the floor mat anchor to raise the pin to the proper height. This will help keep the floor mat in the correct position.
- 8. Position the floor mat anchor on the plastic grommet, and install the self-tapping screw. Tighten the screw securely.