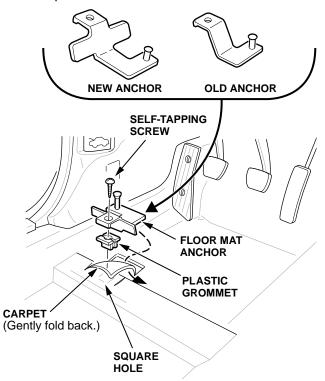

1 of 2

Gently pull back the flap of carpet until you can access the mounting screw. Be careful not to tear the carpet.

- 4. Remove the screw, the floor mat anchor, and the plastic grommet from the body crossmember.
- 5. Push the plastic grommet from the floor mat anchor kit (listed under PARTS INFORMATION) into the square hole in the crossmember.
- 6. Fold the cut piece of carpet over the floor mat anchor.
- 7. Tuck the carpet edge under the edge of the floor mat anchor to raise the pin to the proper height. This will help keep the floor mat in the correct position.
- 8. Position the floor mat anchor on the plastic grommet, and install the self-tapping screw. Tighten the screw securely.