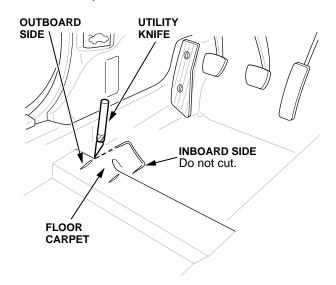

#### REPAIR PROCEDURE

- 1. Slide the seat back as far as possible, and locate the precuts in the carpet. If you find two precuts, go to step 2. If you find one long precut, go to step 3.
- 2. With a utility knife, cut through the carpet between the smaller outboard precuts. Do not cut between the inboard precuts.